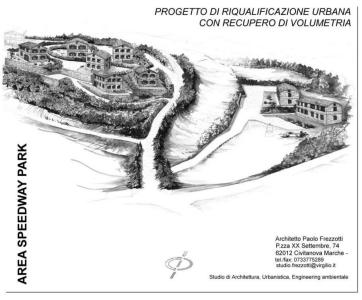

http://www.archilovers.com/paolo-frezzotti-119133/

- Project Manager of Territorial Transformation, architectural design, urban planning with the revaluation of land areas, the recovery of residential construction, construction of villages and property complexes: such as:
  - 1. Speedway Park Area: Civitanova Marche transformation of a complex estate built according to the guidelines of bio-architecture and following the typological schemes of rural architecture of Marche. Design and execution of works with massive intervention of materials green building, and the solar plant for the production of hot water and systems of heating. System of automation applied to environments.